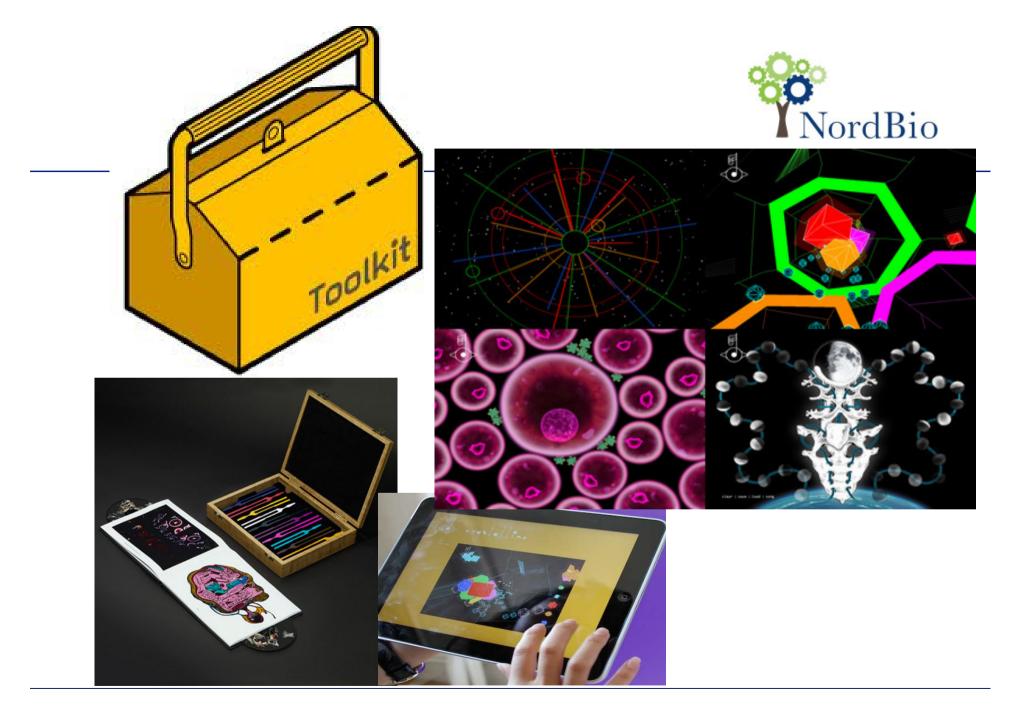

# The Biophilia galaxy

Music and lyrics (influenced by science)

Conventional album

Apps for touch screens

The first "app album" in the world

Especially built instruments f.e.gravity harp,

Unusual concert

Residency / extended city stays