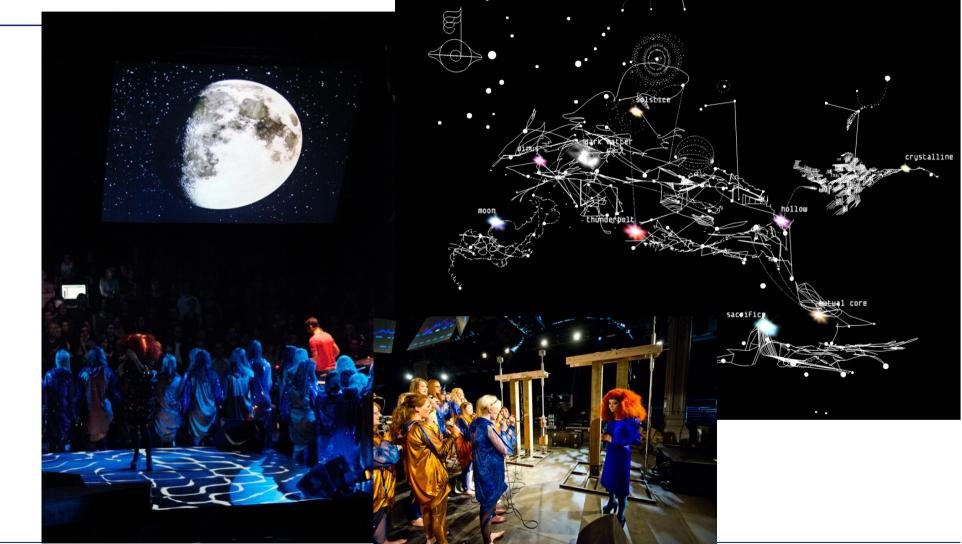

# The Biophilia galaxy

Music and lyrics (influenced by science)

Conventional album

Apps for touch screens

The first "app album" in the world

Especially built instruments f.e.gravity harp,

Unusual concert

Residency / extended city stays